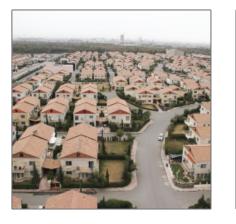

# English Village Villa 247 -Erbil



324  $m^2$  - 247, English Village, Erbil







#### Basic **Details**

| Real Estate<br>Type: | Villa                       |  |
|----------------------|-----------------------------|--|
| Listing Type:        | All                         |  |
| Listing ID:          |                             |  |
| Price:               | \$250,000                   |  |
| Price type:          | Malboto Estimation<br>Price |  |
| Estimate price:      | Yes                         |  |
| Rooms:               | 7                           |  |
| Bedrooms:            | 5                           |  |
| Bathrooms:           | 2                           |  |
| Half Bathrooms:      | 0                           |  |
| Square Footage:      | 324 m <sup>2</sup>          |  |
| Year Built:          | 2010                        |  |
| Lot Area: