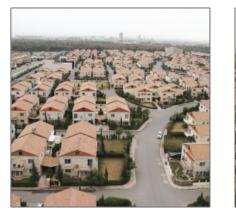

# English Village Villa 120 -Erbil



324  $m^2$  - 120, English Village, Erbil







#### Basic **Details**

| Real Estate<br>Type: | Villa                       |  |
|----------------------|-----------------------------|--|
| Listing Type:        | All                         |  |
| Listing ID:          |                             |  |
| Price:               | \$250,000                   |  |
| Price type:          | Malboto Estimation<br>Price |  |
| Estimate price:      | Yes                         |  |
| Rooms:               | 7                           |  |
| Bedrooms:            | 5                           |  |
| Bathrooms:           | 2                           |  |
| Half Bathrooms:      | 0                           |  |
| Square Footage:      | 324 m <sup>2</sup>          |  |
| Year Built:          | 2010                        |  |
| Lot Area: