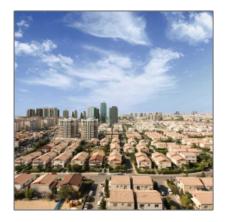

# English Village Villa 120 -Erbil



324  $m^2$  - 120, English Village, Erbil







#### Basic **Details**

| Real Estate<br>Type: | Villa                       |  |
|----------------------|-----------------------------|--|
| Listing Type:        | All                         |  |
| Listing ID:          |                             |  |
| Price:               | \$250,000                   |  |
| Price type:          | Malboto Estimation<br>Price |  |
| Estimate price:      | Yes                         |  |
| Rooms:               | 7                           |  |
| Bedrooms:            | 5                           |  |
| Bathrooms:           | 2                           |  |
| Half Bathrooms:      | 0                           |  |
| Square Footage:      | 324 m <sup>2</sup>          |  |
| Year Built:          | 2010                        |  |
| Lot Area: