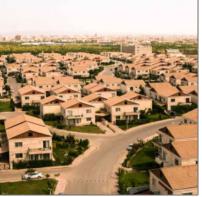

# English Village Villa 120 -Erbil



324  $m^2$  - 120, English Village, Erbil







#### Basic **Details**

| Real Estate<br>Type: | Villa                       |  |
|----------------------|-----------------------------|--|
| Listing Type:        | All                         |  |
| Listing ID:          |                             |  |
| Price:               | \$250,000                   |  |
| Price type:          | Malboto Estimation<br>Price |  |
| Estimate price:      | Yes                         |  |
| Rooms:               | 7                           |  |
| Bedrooms:            | 5                           |  |
| Bathrooms:           | 2                           |  |
| Half Bathrooms:      | 0                           |  |
| Square Footage:      | 324 m <sup>2</sup>          |  |
| Year Built:          | 2010                        |  |
| Lot Area: