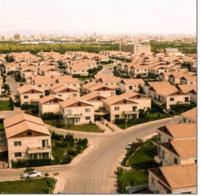

# English Village Villa 88 -Erbil



324 m² - 88, English Village, Erbil







#### Basic **Details**

| Real Estate<br>Type: | Villa                       |  |
|----------------------|-----------------------------|--|
| Listing Type:        | All                         |  |
| Listing ID:          |                             |  |
| Price:               | \$250,000                   |  |
| Price type:          | Malboto Estimation<br>Price |  |
| Estimate price:      | Yes                         |  |
| Rooms:               | 7                           |  |
| Bedrooms:            | 5                           |  |
| Bathrooms:           | 2                           |  |
| Half Bathrooms:      | 0                           |  |
| Square Footage:      | 324 m <sup>2</sup>          |  |
| Year Built:          | 2010                        |  |
| Lot Area: