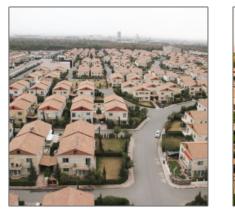

# English Village Villa 88 -Erbil



324 m² - 88, English Village, Erbil







#### Basic **Details**

| Real Estate<br>Type: | Villa                       |  |
|----------------------|-----------------------------|--|
| Listing Type:        | All                         |  |
| Listing ID:          |                             |  |
| Price:               | \$250,000                   |  |
| Price type:          | Malboto Estimation<br>Price |  |
| Estimate price:      | Yes                         |  |
| Rooms:               | 7                           |  |
| Bedrooms:            | 5                           |  |
| Bathrooms:           | 2                           |  |
| Half Bathrooms:      | 0                           |  |
| Square Footage:      | 324 m <sup>2</sup>          |  |
| Year Built:          | 2010                        |  |
| Lot Area: