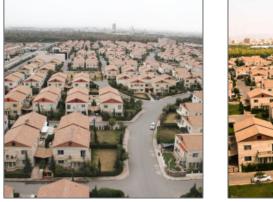

# English Village Villa 51 -Erbil



324 m² - 51, English Village, Erbil







#### Basic **Details**

| Real Estate<br>Type: | Villa                       |  |
|----------------------|-----------------------------|--|
| Listing Type:        | All                         |  |
| Listing ID:          |                             |  |
| Price:               | \$250,000                   |  |
| Price type:          | Malboto Estimation<br>Price |  |
| Estimate price:      | Yes                         |  |
| Rooms:               | 7                           |  |
| Bedrooms:            | 5                           |  |
| Bathrooms:           | 2                           |  |
| Half Bathrooms:      | 0                           |  |
| Square Footage:      | 324 m <sup>2</sup>          |  |
| Year Built:          | 2010                        |  |
| Lot Area: