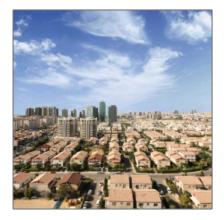

# English Village Villa 51 -Erbil



324 m² - 51, English Village, Erbil







#### Basic **Details**

| Real Estate<br>Type: | Villa                       |  |
|----------------------|-----------------------------|--|
| Listing Type:        | All                         |  |
| Listing ID:          |                             |  |
| Price:               | \$250,000                   |  |
| Price type:          | Malboto Estimation<br>Price |  |
| Estimate price:      | Yes                         |  |
| Rooms:               | 7                           |  |
| Bedrooms:            | 5                           |  |
| Bathrooms:           | 2                           |  |
| Half Bathrooms:      | 0                           |  |
| Square Footage:      | 324 m <sup>2</sup>          |  |
| Year Built:          | 2010                        |  |
| Lot Area: