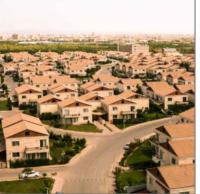

# English Village Villa 51 -Erbil



324 m² - 51, English Village, Erbil







#### Basic **Details**

| Real Estate<br>Type: | Villa                       |  |
|----------------------|-----------------------------|--|
| Listing Type:        | All                         |  |
| Listing ID:          |                             |  |
| Price:               | \$250,000                   |  |
| Price type:          | Malboto Estimation<br>Price |  |
| Estimate price:      | Yes                         |  |
| Rooms:               | 7                           |  |
| Bedrooms:            | 5                           |  |
| Bathrooms:           | 2                           |  |
| Half Bathrooms:      | 0                           |  |
| Square Footage:      | 324 m <sup>2</sup>          |  |
| Year Built:          | 2010                        |  |
| Lot Area: